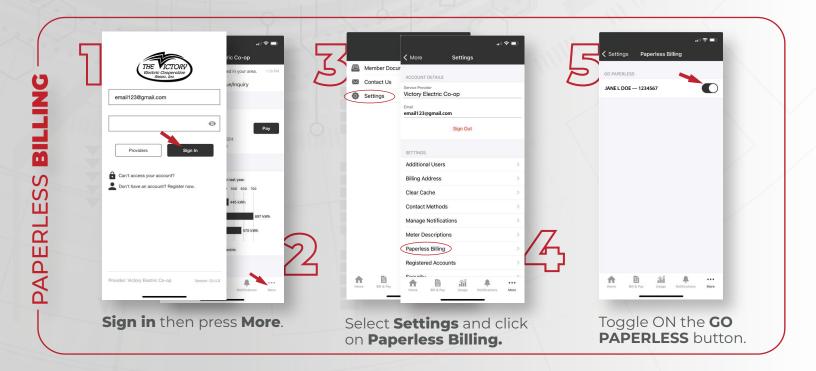

**Log in** to your account on the SmartHub app then press **More**.

## Click the **Settings** tab, go to **Manage Notifications**.

Choose from **Billing**, **Miscellaneous**, **On Demand**, **Service**, or **Usage**. Each one has a dropdown menu allowing you to choose what number or email you would like to use.

Setti Edit Notifications < Back NOTIFICATIO Billing Marker Event Miscellaneo Multiple Text Enrolled email123@gmail.com Email Enrolled On Demand Planned Power Outag Service Multiple Text Enrolled email123@gmail.com Email Enrolled Usage Power Outage Multiple Text Enrolled email123@gmail.com Email Enrolled Power Outage Restored Multiple Text Enrolled email123@gmail.com Email Enrolled A A

Select **Service** and press on the **Power Outage** section. Update your information, add or remove as needed.

You may also sign up for other notifications (i.e. billing, daily

usage, payment confirmation,

member updates, etc.) on the

Z Manage Notifications page.