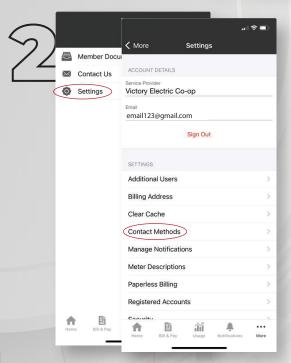

## SIGN UP FOR NOTIFICATIONS

VERIFIED CONTACTS
(620)555-1234

(620)555-2345

(620)555-3456

Text Enrolled > Contact Methods

Tex

**Log in** to your SmartHub account.

Click on the **Settings** tab and select the **Contact Methods** option.