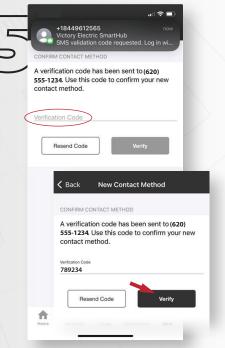

After receiving your verification code via text, type code in the **Verification Code** field. Click **Verify**.