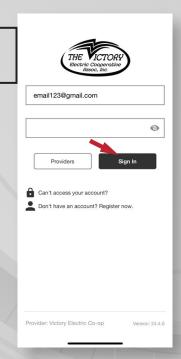

## SIGN UP FOR NOTIFICATIONS

VERIFIED CONTACTS
(620)555-1234

(620)555-2345

(620)555-3456

Text Enrolled > Contact Methods

Tex

**Log in** to your SmartHub account.

Click on the **Settings** tab and select the **Contact Methods** option.