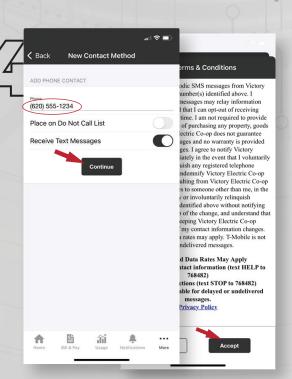

## Click Add Phone.

You also have the option to edit preferences on current numbers and email addresses.

Fill in the **Phone** field, toggle ON the **Receive Text Message** button and press **Continue**.