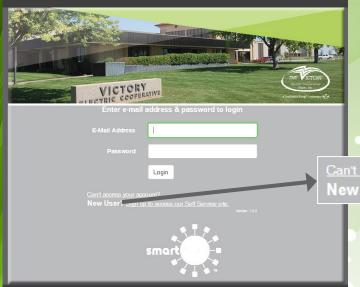

Can't access your account? New User? Sign up to access our Self Service site.

## **Visit Victory Electric's Website**

At the top of the page, click on "Pay Your Bill" or navigate directly to *victoryelectric. smarthub.coop* and below the sign-in boxes, click on "New User."