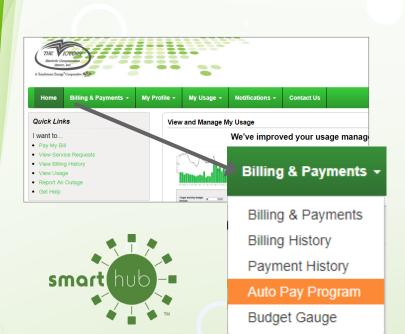

## NEVER MISS A DUE DATE I Use Auto Pay

Sign up for Victory Electric's auto pay by clicking on "Auto Pay Program" under the billing and payments tab. You will need to have your credit/debit card or bank account and routing number ready.